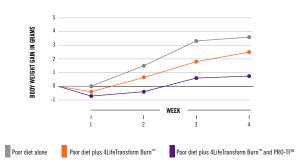

### **REDUCED BODY WEIGHT GAIN\***

4LifeTransform Burn™ reduced body weight gain by 8% in four weeks, with significant effects observed in as few as three weeks. 4LifeTransform Burn and PRO-TF® reduced body weight gain by 11% in four weeks, with significant effects observed in as few as two weeks.\*