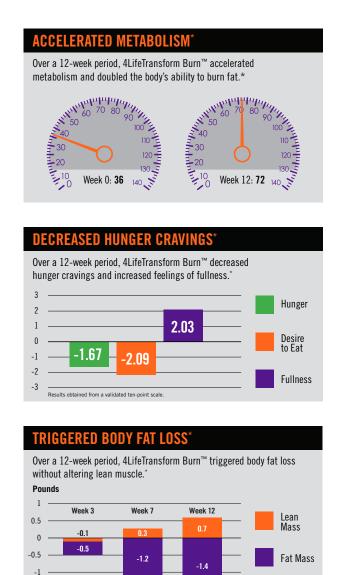

# **4LifeTransform Burn**<sup>™</sup> Thermogenic blend to support accelerated body transformation\*

During a 12-week, pilot sponsored study, participants took the product as directed, but otherwise made no changes to personal habits, including diet and exercise. At the conclusion of the study, 4LifeTransform Burn produced amazing results.^