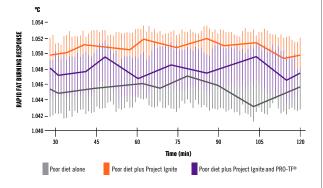

# **4LifeTransform Burn™** Thermogenic blend to support accelerated body transformation\*

In an independent, pre-clinical laboratory study, 4LifeTransform Burn was tested for its ability to incite fat burning and improve body composition in healthy, but sedentary subjects who consume a westernized, high-fat diet. The study demonstrated that 4LifeTransform Burn helps ignite the normal fat metabolism process. Results also showed a significant boost of these positive effects when taken in conjunction with PRO-TF®!+

**INCREASED PHYSIOLOGICAL FAT BURNING RESPONSE\*** 

**INCREASED MOLECULAR FAT BURNING MARKER BY 50%\*** 

4l ifeTransform Burn<sup>™</sup> increased physiological fat burning response as shown by thermal imaging.\*

\*Results as observed in an independent, four-week pre-clinical laboratory study. Actual results may vary. ^UCP1 is a key fat burning protein found in the body.

\*THESE STATEMENTS HAVE NOT BEEN EVALUATED BY THE FOOD AND DRUG ADMINISTRATION. THIS PRODUCT IS NOT INTENDED TO DIAGNOSE, TREAT, CURE, OR PREVENT ANY DISEASE.