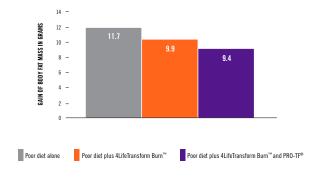

# **4LifeTransform Burn™** Thermogenic blend to support accelerated body transformation\*

In an independent, pre-clinical laboratory study, 4LifeTransform Burn was tested for its ability to incite fat burning and improve body composition in healthy, but sedentary subjects who consume a westernized, high-fat diet. The study demonstrated that 4LifeTransform Burn helps ignite the normal fat metabolism process. Results also showed a significant boost of these positive effects when taken in conjunction with PRO-TF®!+

#### **REDUCED BODY FAT GAIN\***

4LifeTransform Burn™ reduced body fat gain by 16% in four weeks without altering lean muscle. 4LifeTransform Burn and PRO-TF® reduced body fat gain by 20% in four weeks without altering lean muscle.\*

\*Results as observed in an independent, four-week pre-clinical laboratory study. Actual results may vary. ^UCP1 is a key fat burning protein found in the body.

\*THESE STATEMENTS HAVE NOT BEEN EVALUATED BY THE FOOD AND DRUG ADMINISTRATION. THIS PRODUCT IS NOT INTENDED TO DIAGNOSE, TREAT, CURE, OR PREVENT ANY DISEASE.