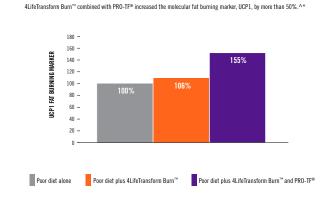

# **4LifeTransform Burn™** Thermogenic blend to support accelerated body transformation\*

In an independent, pre-clinical laboratory study, 4LifeTransform Burn was tested for its ability to incite fat burning and improve body composition in healthy, but sedentary subjects who consume a westernized, high-fat diet. The study demonstrated that 4LifeTransform Burn helps ignite the normal fat metabolism process. Results also showed a significant boost of these positive effects when taken in conjunction with PRO-TF®!+

**INCREASED PHYSIOLOGICAL FAT BURNING RESPONSE\*** 

**INCREASED MOLECULAR FAT BURNING MARKER BY 50%\*** 

4l ifeTransform Burn<sup>™</sup> increased physiological fat burning response as shown by thermal imaging.\*

\*Results as observed in an independent, four-week pre-clinical laboratory study. Actual results may vary. ^UCP1 is a key fat burning protein found in the body.

\*THESE STATEMENTS HAVE NOT BEEN EVALUATED BY THE FOOD AND DRUG ADMINISTRATION. THIS PRODUCT IS NOT INTENDED TO DIAGNOSE, TREAT, CURE, OR PREVENT ANY DISEASE.